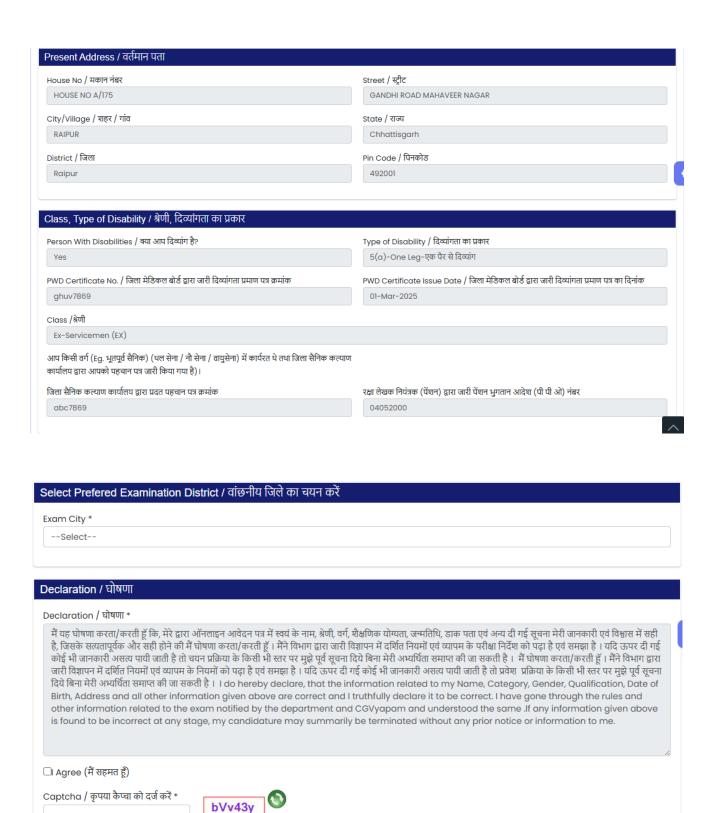

### Exam Pre-requisite

Master of Computer Application में प्रवेश हेतु अपेक्षित शैक्षणिक अर्हताएं :-

(10+2) शिक्षा प्रणाली के अंतर्गत 12वीं कक्षा में गणित विषय के साथ अथवा स्नातक स्तर पर गणित विषय के साथ मान्यता प्राप्त विश्वविद्यालय / संस्था से बी.ई./बी. टेक./ बीएससी/बी.कॉम / बीए / बी. वोकेशनल / बी.सी.ए./ अन्य संकाय / विषय में स्नातक उपाधि अनारिक्षित वर्ग के लिये कम से कम 50 प्रतिशत प्राप्तांकों एवं छत्तीसगढ़ के अनुसूचित जाति, अनुसूचित जनजाति, अन्य पिछड़ा वर्ग तथा निःशक्तता से बाधित के लिये 45 प्रतिशत प्राप्तांकों के साथ उत्तीर्ण। गणित से संबंधित गणित के अन्य विषय जैसे :- बिजनेस गणित, बेसिक गणित आदि मान्य नहीं किये जायेंगे। तथापि गणित के उच्च विषय जैसे उच्च गणित मान्य किये जायेंगे।

क्या आप Master of Computer Application में प्रवेश हेतु अपेक्षित शैक्षणिक अर्हताएं रखते है ?\*

No

Submit

| Basic Information / मूलभूत जानकारी            |                                            |
|-----------------------------------------------|--------------------------------------------|
| Candidate's Name / उम्मीदवार का नाम<br>BHARTI | Father's Name / पिता का नाम *  NANDKISHORE |
| Mother's Name / माता का नाम                   | Gender / तिंग                              |
| NIRMALA                                       | Female                                     |
| Date of Birth / जन्म की तारीख                 | Category / वर्ग                            |
| 01-Jan-2005                                   | GENERAL                                    |
| Domicile of Chhatisgarh / छत्तीसगढ़ के निवासी | District Domicile                          |
| Yes                                           | Raipur                                     |
| Payable Amount / भुगतान राशि                  |                                            |
| 0                                             |                                            |